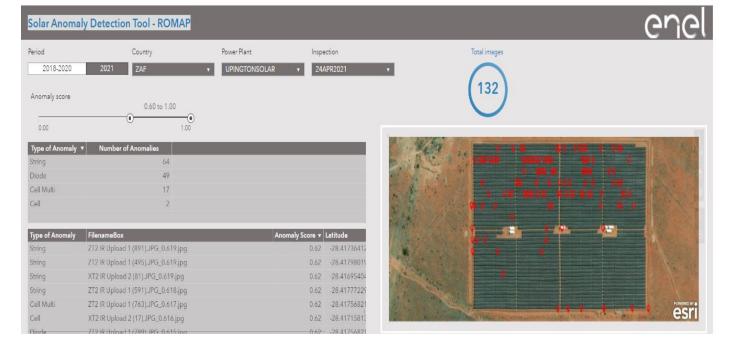

#### **Field Maintenance Technology**

Drone Thermography and AI for Data Analysis

Robotised module cleaning

- Key considerations
  - Hardware and quality of imagery
  - Drone pilot skill and flight planning
  - Anomaly Detection Software and AI
  - Accuracy of results!!! can be a nightmare field staff
  - Integration of As-Built Documentation
  - Economic Development