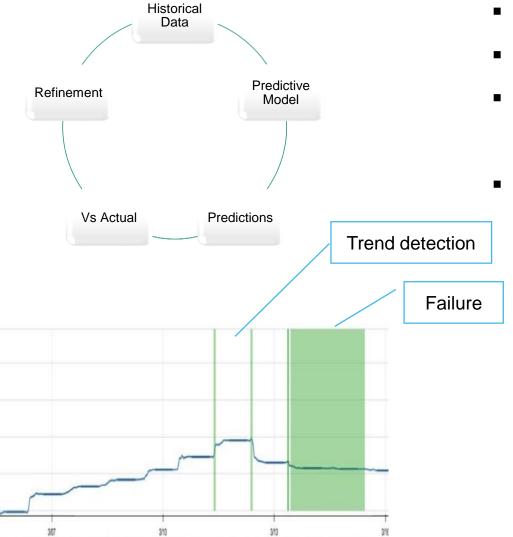

#### **Predictive Analytics**

- Use of historical sensor data
- Failure and ERP records
- Predictive models statistical, machine learning, pattern recognition, Al
- Value add: Controlled shutdown, salvage equipment