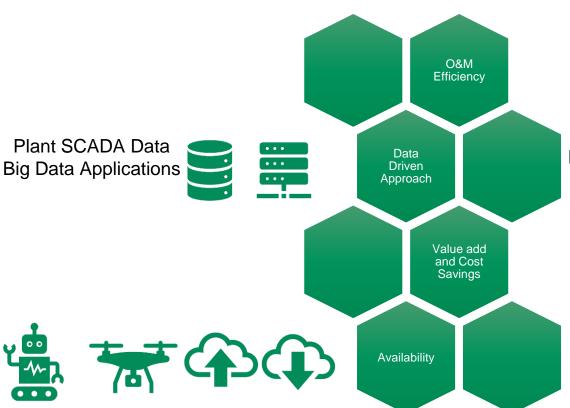

#### **Drivers in the Adoption of Technology**

Man-hours saved Increased plant productivity Increased Personnel productivity

Opportunity for avoided Costs ESG/ Reduced CO2 Footprint Downward Pressure on O&M Costs

Drones and robotics
Artificial intelligence and machine learning
Cloud-based computing

*E* 

#### **Field Maintenance Technology**

Drone Thermography and AI for Data Analysis

Robotised module cleaning

- Key considerations
  - Hardware and quality of imagery
  - Drone pilot skill and flight planning
  - Anomaly Detection Software and AI
  - Accuracy of results!!! can be a nightmare field staff
  - Integration of As-Built Documentation
  - Economic Development

#### **Predictive Analytics**

- Use of historical sensor data
- Failure and ERP records
- Predictive models statistical, machine learning, pattern recognition, Al
- Value add: Controlled shutdown, salvage equipment

#### **Digital Twin Technology**

- Virtual model representation of a physical object's dynamics and operation
  - Component, asset, systems or process level
- Integration of real world sensor data onto digital model
  - Allows for simulation, performance analysis and performance improvement
- Uses
  - Gain insights into design and operation
  - Research and development, design, production and operations
  - Operational efficiency analysis and improvement
  - 3D training environment