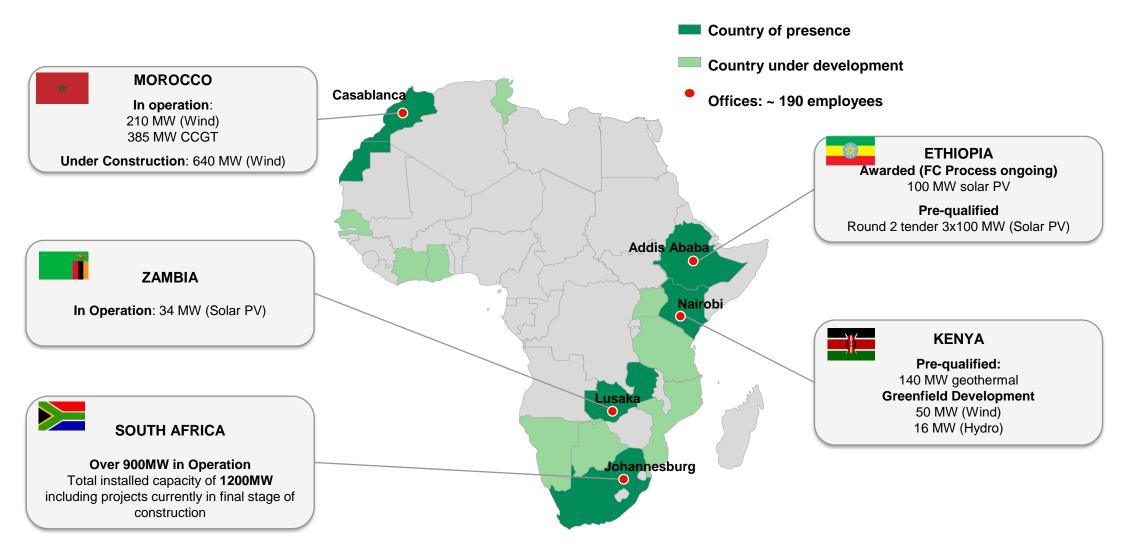

# SELAR PROPERTY OF THE PROPERTY

**BREAKAWAY SESSION 4** 

**ASANTE PHIRI** 

16 February 2022













### **Enel at glance**







of net production of which 55% emission free





**Global Utility** 

35 Countries 5 Continents



67,000 employees

among top 20 in Equileap ranking for gender quality





World's largest player<sup>2</sup> in renewables



1<sup>st</sup> network operator<sup>1</sup>

Largest retail customer base worldwide



#### **Financial Information 2020**



REVENUES 65 BN EUROS EBITDA 17.9 BN EUROS MARKET CAP. (Dec 2020) 84.3 BN EUROS







#### **Enel Green Power Footprint in Africa**









#### **Drivers in the Adoption of Technology**







Man-hours saved Increased plant productivity Increased Personnel productivity





Opportunity for avoided Costs ESG/ Reduced CO2 Footprint Downward Pressure on O&M Costs



Drones and robotics
Artificial intelligence and machine learning
Cloud-based computing

*E* 

#### **Field Maintenance Technology**





Drone Thermography and AI for Data Analysis





Robotised module cleaning



- Key considerations
  - Hardware and quality of imagery
  - Drone pilot skill and flight planning
  - Anomaly Detection Software and AI
  - Accuracy of results!!! can be a nightmare field staff
  - Integration of As-Built Documentation
  - Economic Development

#### **Smart Glasses**





Smart Glasses, Virtual and Augmented Reality

Remote Technic